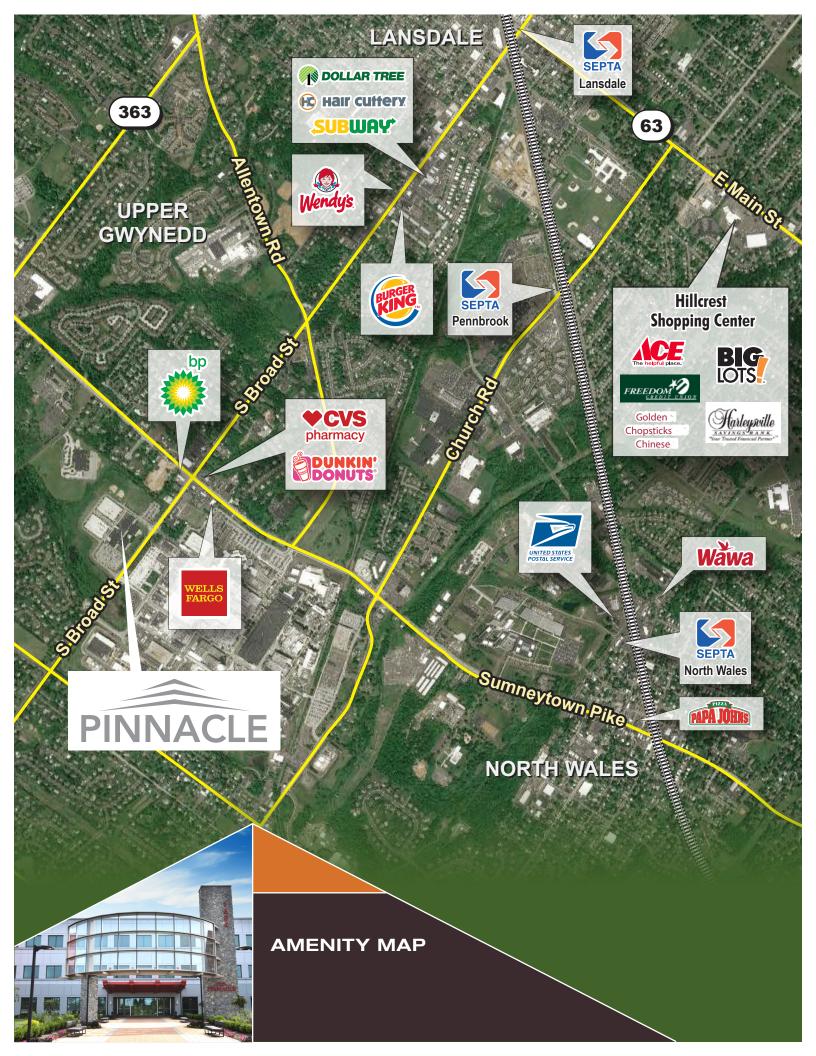

OWNED AND MANAGED BY:

P.S.D.C

PHILADELPHIA SUBURBAN

DEVELOPMENT CORPORATION

CBRE